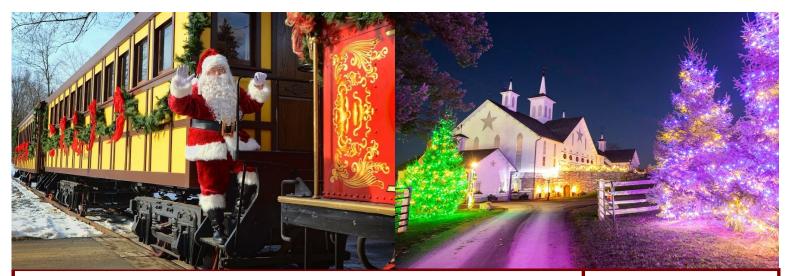

#### **ITINERARY**

11:00 AM Depart Walmart, Waynesboro

Fast food stop for lunch, on own.

1:15 PM Arrive at Harrisburg, Lincoln & Lancaster Railroad

Enjoy a festive and narrated train ride. The Santa Express is a replica of an 1868 steam locomotive. Sing along with your favorite Christmas tunes and keep your eyes peeled for St. Nick!

5:00 PM Dinner and Entertainment

Relax and enjoy the Star Barn decked out for Christmas. Cocktail hour kicks off the evening as you can discover the outbuildings and the gift shop. Winery's and Breweries will have their drinks for sale per glass or per bottle. Dinner hour is an included delicious buffet of 5 star rated food from Lancaster County's best caterers. End the evening with the highest quality entertainment!